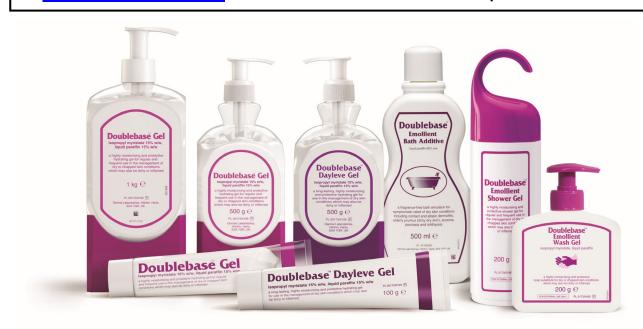

## **Doublebase<sup>™</sup> Dayleve Gel**

Isopropyl myristate 15% w/w, liquid paraffin 15% w/w.

**Uses:** Long lasting, highly moisturising and protective hydrating gel for dry skin conditions. **Directions:** Adults, children and the elderly: Apply direct to dry skin morning and night, or as often as necessary.

# Doublebase<sup>TM</sup> Gel

Isopropyl myristate 15% w/w, liquid paraffin 15% w/w.

**Uses:** Highly moisturising and protective hydrating gel for dry skin conditions. **Directions:** Adults, children and the elderly: Apply direct to dry skin as required.

### Doublebase<sup>™</sup> Emollient Shower Gel Doublebase<sup>™</sup> Emollient Wash Gel

Isopropyl myristate 15% w/w, liquid paraffin 15% w/w.

**Uses:** Highly moisturising and protective hydrating gels for dry skin conditions. **Directions:** Adults, children and the elderly: Use as soap substitutes.

#### **Doublebase<sup>™</sup> Emollient Bath Additive**

Liquid paraffin 65% w/w.

Uses: For the relief of dry skin conditions.

**Directions:** Adults, children and the elderly: Add to a bath of warm water. Soak and pat dry.

#### Package quantities, NHS prices and MA numbers:

Doublebase Dayleve Gel: 100g tube £2.65, 500g pump dispenser £6.29, PL00173/0199. Doublebase Gel: 100g tube £2.65, 500g pump dispenser £5.83, 1kg pump dispenser £10.98, PL00173/0183.

Doublebase Shower: 200g shower pack £5.21, PL00173/0196. Doublebase Wash: 200g pump dispenser £5.21, PL00173/0402.

Doublebase Bath: 500ml bottle £5.45, PL00173/0200.

**Legal categories:** Doublebase Dayleve Gel, Doublebase Gel, Doublebase Shower & Doublebase Wash P. Doublebase Bath GSL.